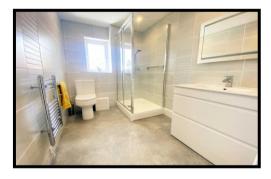

THIS RECENTLY MODERNISED, FIRST-FLOOR RETIREMENT APARTMENT COMPRISES – HALL, LOUNGE, FITTED KITCHEN, DOUBLE BEDROOM AND SHOWER ROOM / WC.

LANDSCAPED COMMUNAL GARDENS, OFF STREET PARKING, ECONOMY 7
HEATING AND UPVC DOUBLE-GLAZING.

STYLE: A FIRST- FLOOR RETIREMENT APARTMENT.

CONDITION: A BEAUTIFULLY PRESENTED FLAT RECENTLY MODERNIZED THROUGHOUT AND READY TO WALK INTO.

ACCOMMODATION: COMPRISES; GROUND FLOOR, SHARED (2 FLATS) ENTRANCE HALLWAY WITH STAIRS TO THE FIRST FLOOR AND SMALL LANDING. PRIVATE ENTRANCE WITH TELEPHONE INTERCOM, STORAGE AND AIRING CUPBOARD. LOUNGE AND FITTED KITCHEN, DOUBLE BEDROOM WITH FITTED CUPBOARD AND SPACIOUS BATHROOM/ W.C.