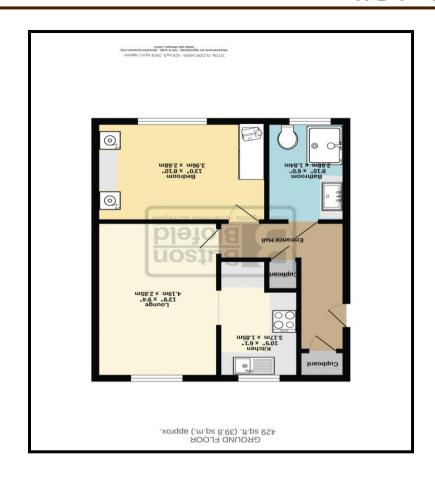

THIS RECENTLY MODERNISED, FIRST-FLOOR RETIREMENT APARTMENT COMPRISES – HALL, LOUNGE, FITTED KITCHEN, DOUBLE BEDROOM AND SHOWER ROOM / WC.

LANDSCAPED COMMUNAL GARDENS, OFF STREET PARKING, ECONOMY 7
HEATING AND UPVC DOUBLE-GLAZING.

STYLE: A FIRST- FLOOR RETIREMENT APARTMENT.

CONDITION: A BEAUTIFULLY PRESENTED FLAT RECENTLY MODERNIZED THROUGHOUT AND READY TO WALK INTO.

ACCOMMODATION: COMPRISES; GROUND FLOOR, SHARED (2 FLATS) ENTRANCE HALLWAY WITH STAIRS TO THE FIRST FLOOR AND SMALL LANDING. PRIVATE ENTRANCE WITH TELEPHONE INTERCOM, STORAGE AND AIRING CUPBOARD. LOUNGE AND FITTED KITCHEN, DOUBLE BEDROOM WITH FITTED CUPBOARD AND SPACIOUS BATHROOM/ W.C.