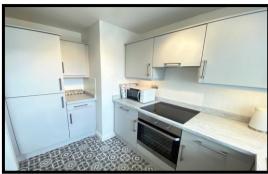

THIS RECENTLY MODERNISED, FIRST-FLOOR RETIREMENT APARTMENT COMPRISES – HALL, LOUNGE, FITTED KITCHEN, DOUBLE BEDROOM AND SHOWER ROOM / WC.

LANDSCAPED COMMUNAL GARDENS, OFF STREET PARKING, ECONOMY 7
HEATING AND UPVC DOUBLE-GLAZING.

STYLE: A FIRST- FLOOR RETIREMENT APARTMENT.

CONDITION: A BEAUTIFULLY PRESENTED FLAT RECENTLY MODERNIZED THROUGHOUT AND READY TO WALK INTO.

ACCOMMODATION: COMPRISES; GROUND FLOOR, SHARED (2 FLATS) ENTRANCE HALLWAY WITH STAIRS TO THE FIRST FLOOR AND SMALL LANDING. PRIVATE ENTRANCE WITH TELEPHONE INTERCOM, STORAGE AND AIRING CUPBOARD. LOUNGE AND FITTED KITCHEN, DOUBLE BEDROOM WITH FITTED CUPBOARD AND SPACIOUS BATHROOM/ W.C.