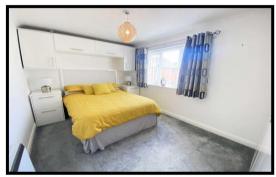

THIS RECENTLY MODERNISED, FIRST-FLOOR RETIREMENT APARTMENT COMPRISES – HALL, LOUNGE, FITTED KITCHEN, DOUBLE BEDROOM AND SHOWER ROOM / WC.

LANDSCAPED COMMUNAL GARDENS, OFF STREET PARKING, ECONOMY 7
HEATING AND UPVC DOUBLE-GLAZING.

STYLE: A FIRST- FLOOR RETIREMENT APARTMENT.

CONDITION: A BEAUTIFULLY PRESENTED FLAT RECENTLY MODERNIZED THROUGHOUT AND READY TO WALK INTO.

ACCOMMODATION: COMPRISES; GROUND FLOOR, SHARED (2 FLATS) ENTRANCE HALLWAY WITH STAIRS TO THE FIRST FLOOR AND SMALL LANDING. PRIVATE ENTRANCE WITH TELEPHONE INTERCOM, STORAGE AND AIRING CUPBOARD. LOUNGE AND FITTED KITCHEN, DOUBLE BEDROOM WITH FITTED CUPBOARD AND SPACIOUS BATHROOM/ W.C.