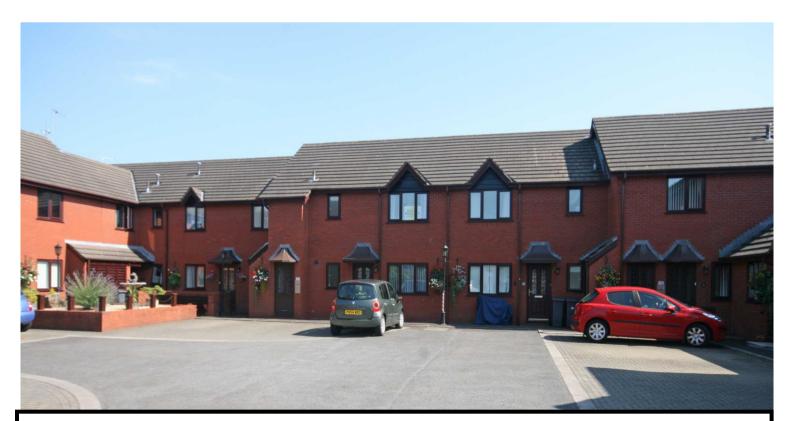

VIEWING RECOMMENDED AND NO CHAIN.

LOCATION: 'GREENBANK' IS A SMALL DEVELOPMENT OF RETIREMENT APARTMENTS BUILT BY SIMMONS BUILDERS APPROXIMATELY 30 YEARS AGO. SITUATED OFF ARGYLE ROAD AND LOWER GREEN, WHICH IS ONE OF THE MAIN THOROUGHFARES LEADING INTO POULTON CENTRE.

OUTSIDE: ATTRACTIVELY LANDSCAPED COMMUNAL AREAS TO THE FRONT WITH PLENTY OF PARKING SPACES. TO THE REAR THERE ARE SOUTHERLY FACING LAWNED GARDENS.

SERVICES: ALL MAINS SERVICES ARE CONNECTED WITH THE EXCEPTION OF GAS. ECONOMY 7 HEATING AND UPVC DOUBLE-GLAZING ARE INSTALLED.