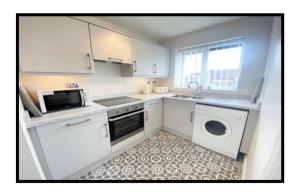

THIS RECENTLY MODERNISED, FIRST-FLOOR RETIREMENT APARTMENT COMPRISES – HALL, LOUNGE, FITTED KITCHEN, DOUBLE BEDROOM AND SHOWER ROOM / WC.

LANDSCAPED COMMUNAL GARDENS, OFF STREET PARKING, ECONOMY 7
HEATING AND UPVC DOUBLE-GLAZING.

STYLE: A FIRST- FLOOR RETIREMENT APARTMENT.

CONDITION: A BEAUTIFULLY PRESENTED FLAT RECENTLY MODERNIZED THROUGHOUT AND READY TO WALK INTO.

ACCOMMODATION: COMPRISES; GROUND FLOOR, SHARED (2 FLATS) ENTRANCE HALLWAY WITH STAIRS TO THE FIRST FLOOR AND SMALL LANDING. PRIVATE ENTRANCE WITH TELEPHONE INTERCOM, STORAGE AND AIRING CUPBOARD. LOUNGE AND FITTED KITCHEN, DOUBLE BEDROOM WITH FITTED CUPBOARD AND SPACIOUS BATHROOM/ W.C.