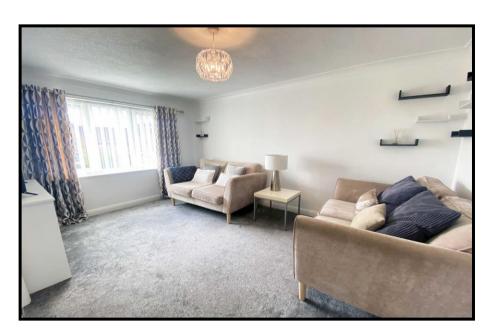

THIS RECENTLY MODERNISED, FIRST-FLOOR RETIREMENT APARTMENT COMPRISES – HALL, LOUNGE, FITTED KITCHEN, DOUBLE BEDROOM AND SHOWER ROOM / WC.

LANDSCAPED COMMUNAL GARDENS, OFF STREET PARKING, ECONOMY 7
HEATING AND UPVC DOUBLE-GLAZING.

STYLE: A FIRST- FLOOR RETIREMENT APARTMENT.

CONDITION: A BEAUTIFULLY PRESENTED FLAT RECENTLY MODERNIZED THROUGHOUT AND READY TO WALK INTO.

ACCOMMODATION: COMPRISES; GROUND FLOOR, SHARED (2 FLATS) ENTRANCE HALLWAY WITH STAIRS TO THE FIRST FLOOR AND SMALL LANDING. PRIVATE ENTRANCE WITH TELEPHONE INTERCOM, STORAGE AND AIRING CUPBOARD. LOUNGE AND FITTED KITCHEN, DOUBLE BEDROOM WITH FITTED CUPBOARD AND SPACIOUS BATHROOM/ W.C.