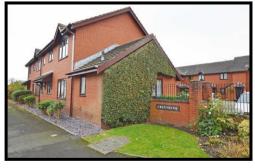

VIEWING RECOMMENDED AND NO CHAIN.

LOCATION: 'GREENBANK' IS A SMALL DEVELOPMENT OF RETIREMENT APARTMENTS BUILT BY SIMMONS BUILDERS APPROXIMATELY 30 YEARS AGO. SITUATED OFF ARGYLE ROAD AND LOWER GREEN, WHICH IS ONE OF THE MAIN THOROUGHFARES LEADING INTO POULTON CENTRE.

OUTSIDE: ATTRACTIVELY LANDSCAPED COMMUNAL AREAS TO THE FRONT WITH PLENTY OF PARKING SPACES. TO THE REAR THERE ARE SOUTHERLY FACING LAWNED GARDENS.

SERVICES: ALL MAINS SERVICES ARE CONNECTED WITH THE EXCEPTION OF GAS. ECONOMY 7 HEATING AND UPVC DOUBLE-GLAZING ARE INSTALLED.